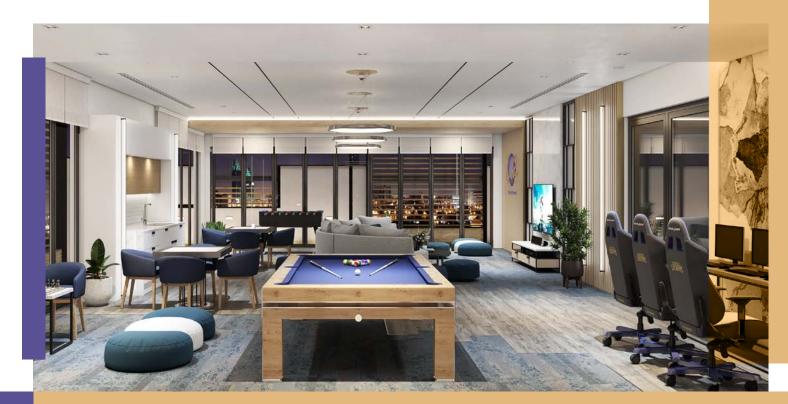

### Recreation hall

#### Bringing the Community Together

Your rooftop piazza also hosts a multi-purpose recreational room for birthdays and gatherings. It comes equipped with adult and baby pools, arcade games and other recreational facilities. Here is where the **LaRa** community gathers, celebrates and socialises.