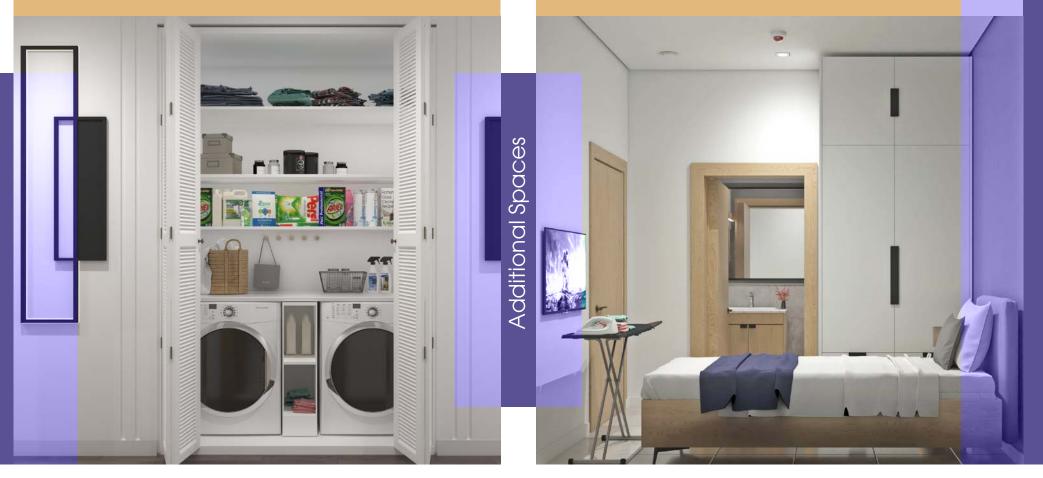

### Laundry room

### Maid's room

#### Towards clean design

A dedicated well-ventilated laundry room keeps heavy appliances away from living areas. Washer and drier units fit seamlessly into a specially-designed wall closet, with additional spaces for storing your laundry and cleaning supplies.

#### Comfortable maid's quarters

A separate maid's room with its own en suite bathroom creates comfortable living quarters for hired help. Smart design creates generous room for daily tasks such as ironing.