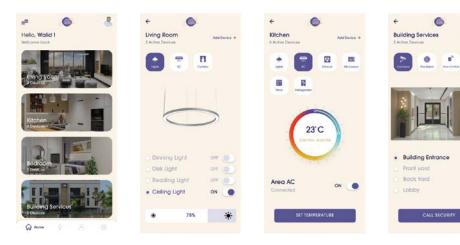

**LaRa**'s smart credentials continue within the DNA of the building, with a range of smart systems making life easier, safer and more environmentally-friendly. State of the art CCTV security and an always-on fire alarm system unobtrusively add layers of security. Each tenant is connected to **LaRa**'s building management round the clock through the proprietary **LaRa** mobile app. It gives tenants a smart way of controlling their home's key systems – including lighting schemes, central air-conditioning, and smart kitchen appliances.