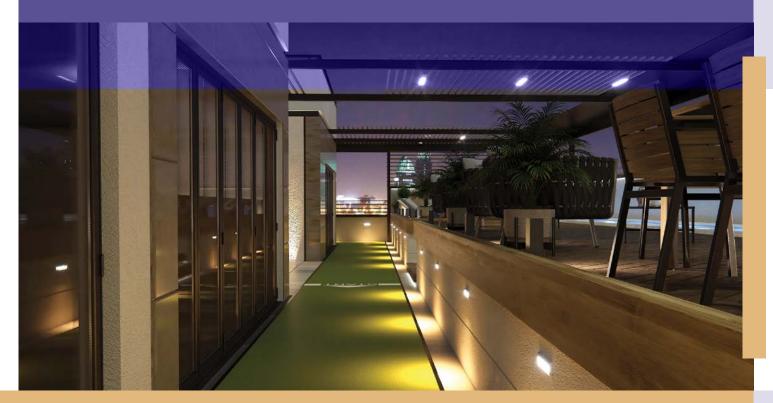

### Rooftop Community Area

#### Where the Community Comes Together

The rooftop podium is the heart of every close-knit **LaRa** community, opening up into a world of amenities and fully-furnished shared facilities. Barbecue pits, gym, showers, toilets, jogging track, kids' room, pools and a multi-purpose social room are just some of the facilities that bring the community together.