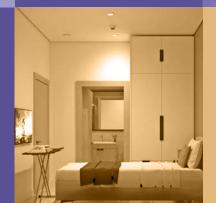

### Bedrooms

#### Uninterrupted rest and seclusion

Comfort and seclusion meet in a private haven where every inch of space is put to use. Carefully integrated wall closets maximise open area, while ducted central AC replaces wall-mounted split units for cleaner lines, reduced noise and lower utility bills. Sound-resistant walls shield you from the bustle of family life, while unobtrusive smoke detectors provide additional peace of mind. Lighting and AC controls are placed next to the bed for easy access. Here is where rest is enjoyed uninterrupted.