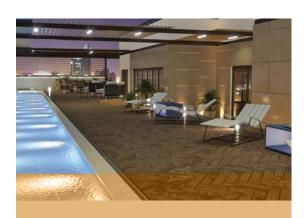

### Pools, Pool deck and Barbecue Area

#### Space for Relaxation

The large temperature-controlled lap pool is ideal for invigorating exercise, or just a relaxing dip. Meanwhile, children enjoy a frolic in the adjacent kids' pool.

The pool deck makes room for recliners and seating, ideal for rest, relaxation or small gatherings. The barbecue pits at the far end of the deck are ideal for family cookouts.