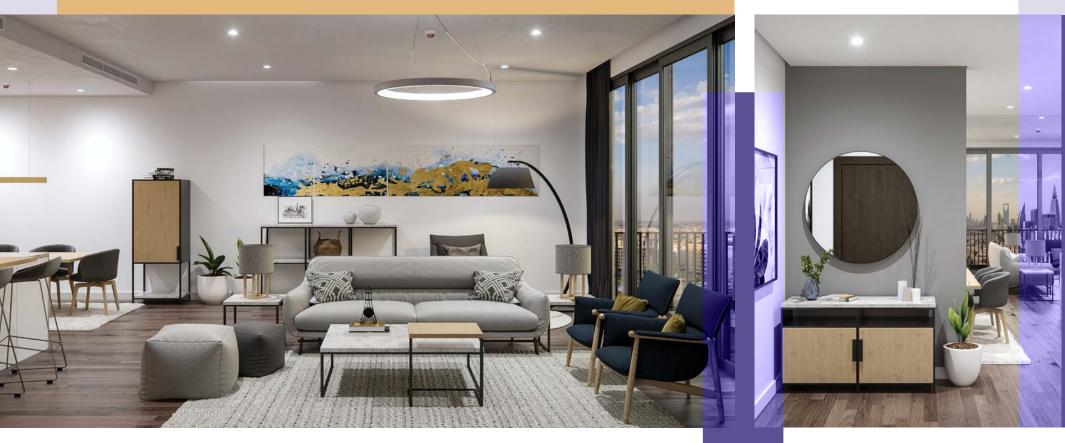

### Your living room

#### Space for life

Your living area is the centrepiece of family life. Large windows let in natural light, while high ceilings create airiness. It is your hub for socialising and family time, or a restful haven late in the evenings. Your dining area is contemporary and smart, with table included, and opens out towards a fully-equipped kitchen. Here is ample space to be yourself, be gregarious in company, or bond with your family.