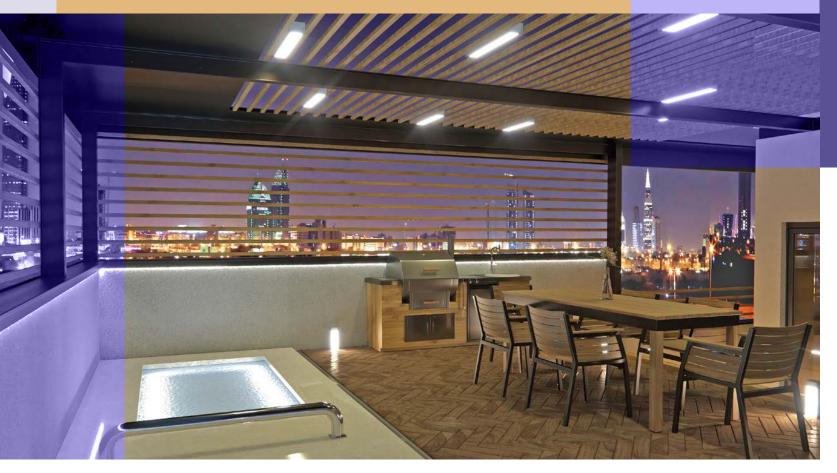

### Rooftop Community Area

#### Where the Community Comes Together

The rooftop podium is the heart of every close-knit **LaRa** community, opening up into a world of amenities and fully-furnished shared facilities. Barbecue pits, gym, showers, toilets, jogging track, kids' room, pools and a multi-purpose social room are just some of the facilities that bring the community together.

### Pools, Pool deck and Barbecue Area

#### Space for Relaxation

The large temperature-controlled lap pool is ideal for invigorating exercise, or just a relaxing dip. Meanwhile, children enjoy a frolic in the adjacent kids' pool.

The pool deck makes room for recliners and seating, ideal for rest, relaxation or small gatherings. The barbecue pits at the far end of the deck are ideal for family cookouts.