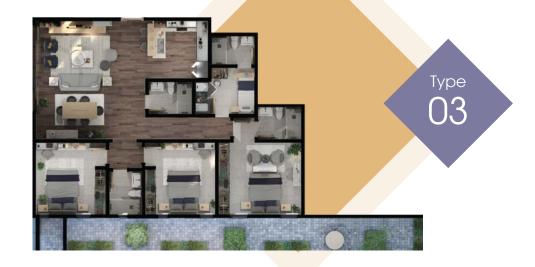

### Well-appointed 2 & 3 bedroom apartments

#### 3-bedroom layout

A home to grow into for small families, where a spacious central living room leads the way to three generous bedrooms. Exceptional design amplifies space and make room for life, giving families the ideal combination of accessibility, location, smart design and independent lifestyle. The living and kitchen areas are inviting and open, with natural light, while the bedrooms offer seclusion and privacy down a corridor.