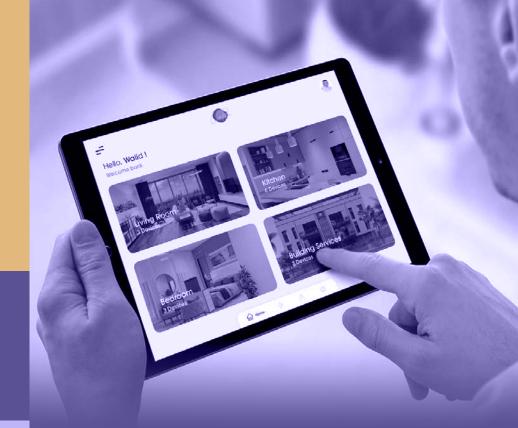

**LaRa**'s smart credentials continue within the DNA of the building, with a range of smart systems making life easier, safer and more environmentally-friendly. State of the art CCTV security and an always-on fire alarm system unobtrusively add layers of security. Each tenant is connected to **LaRa**'s building management round the clock through the proprietary **LaRa** mobile app. It gives tenants a smart way of controlling their home's key systems – including lighting schemes, central air-conditioning, and smart kitchen appliances.