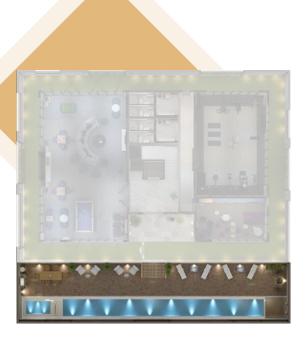

### Rooftop Community Area

#### Where the Community Comes Together

The rooftop podium is the heart of every close-knit **LaRa** community, opening up into a world of amenities and fully-furnished shared facilities. Barbecue pits, gym, showers, toilets, jogging track, kids' room, pools and a multi-purpose social room are just some of the facilities that bring the community together.

Pools

Barbecue Area

Jogging Track

**Recreation Hall** 

Kids' Room