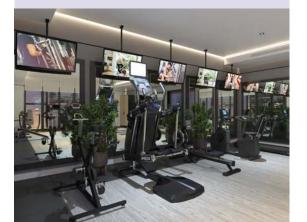

Rooftop community area/

Gymnasium

#### A Space for Well-being

A well-equipped gymnasium comes with a selection of state of the art resistance machines, treadmills and stationary bikes and free weights. Intuitive layouts with natural light maximise well-being and create space for enjoyable group workouts.