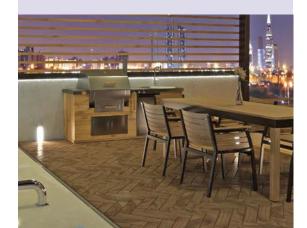

### Pools, Pool deck and Barbecue Area

#### Space for Relaxation

The large temperature-controlled lap pool is ideal for invigorating exercise, or just a relaxing dip. Meanwhile, children enjoy a frolic in the adjacent kids' pool.

The pool deck makes room for recliners and seating, ideal for rest, relaxation or small gatherings. The barbecue pits at the far end of the deck are ideal for family cookouts.