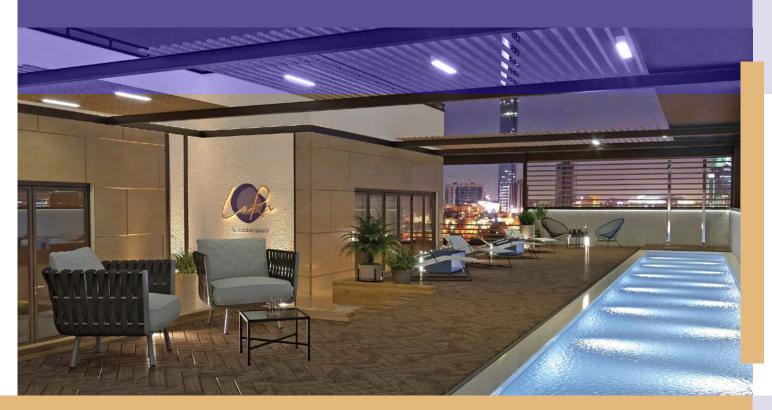

### Pools, Pool deck and Barbecue Area

#### Space for Relaxation

The large temperature-controlled lap pool is ideal for invigorating exercise, or just a relaxing dip. Meanwhile, children enjoy a frolic in the adjacent kids' pool.

The pool deck makes room for recliners and seating, ideal for rest, relaxation or small gatherings. The barbecue pits at the far end of the deck are ideal for family cookouts.