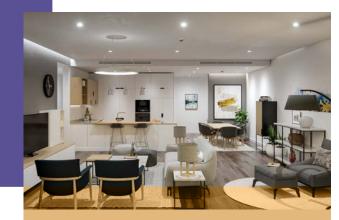

### Your living room

#### Space for life

Your living area is the centrepiece of family life. Large windows let in natural light, while high ceilings create airiness. It is your hub for socialising and family time, or a restful haven late in the evenings. Your dining area is contemporary and smart, with table included, and opens out towards a fully-equipped kitchen. Here is ample space to be yourself, be gregarious in company, or bond with your family.