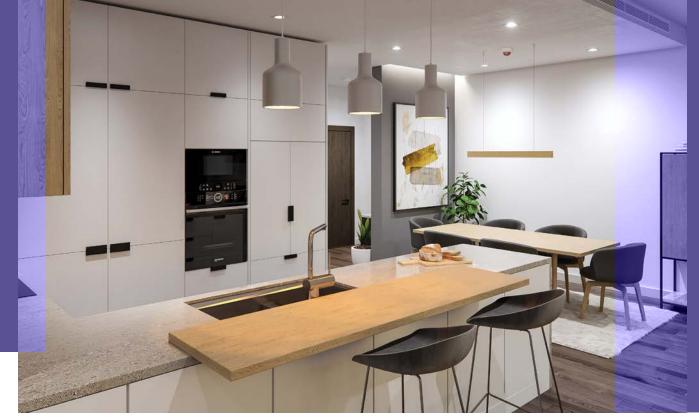

### Your living room

#### Space for life

Your living area is the centrepiece of family life. Large windows let in natural light, while high ceilings create airiness. It is your hub for socialising and family time, or a restful haven late in the evenings. Your dining area is contemporary and smart, with table included, and opens out towards a fully-equipped kitchen. Here is ample space to be yourself, be gregarious in company, or bond with your family.