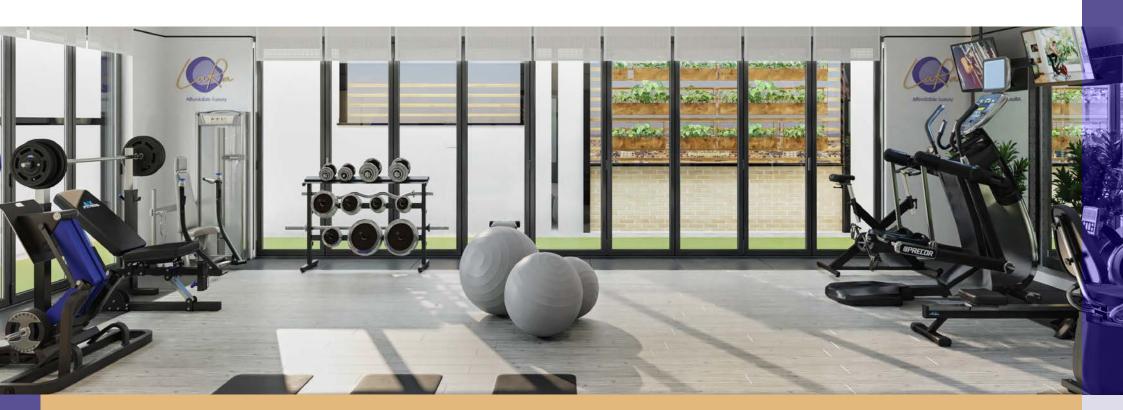

Rooftop community area/

Gymnasium

#### A Space for Well-being

A well-equipped gymnasium comes with a selection of state of the art resistance machines, treadmills and stationary bikes and free weights. Intuitive layouts with natural light maximise well-being and create space for enjoyable group workouts.