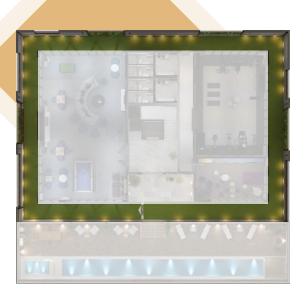

### Rooftop Community Area

#### Where the Community Comes Together

The rooftop podium is the heart of every close-knit **LaRa** community, opening up into a world of amenities and fully-furnished shared facilities. Barbecue pits, gym, showers, toilets, jogging track, kids' room, pools and a multi-purpose social room are just some of the facilities that bring the community together.

Pools

Barbecue Area

Jogging Track

**Recreation Hall** 

Kids' Room