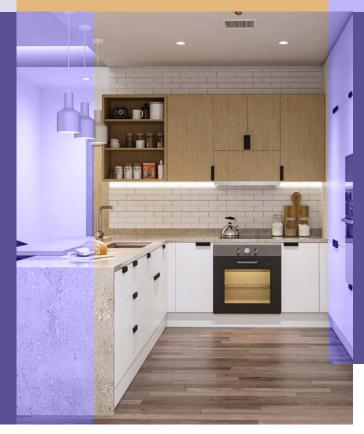

### Kitchens

#### Carefully designed around your needs

Every **LaRa** kitchen is follows a smart layout that shadows your needs. Shelves and cabinets are easily accessible, with the installed electric hobs other amenities also easy to access. Your kitchen comes pre-installed with appliances, including a large vertical double-door refrigerator and freezer, sourced from high-quality global brands. Modern tiled surfaces reduce cleaning and maintenance, while clean contemporary lines create openness and space. Smoke and heat detectors provide an additional layer of security against fire hazards, while a ventilation chimney makes cooking fumes a thing of the past.