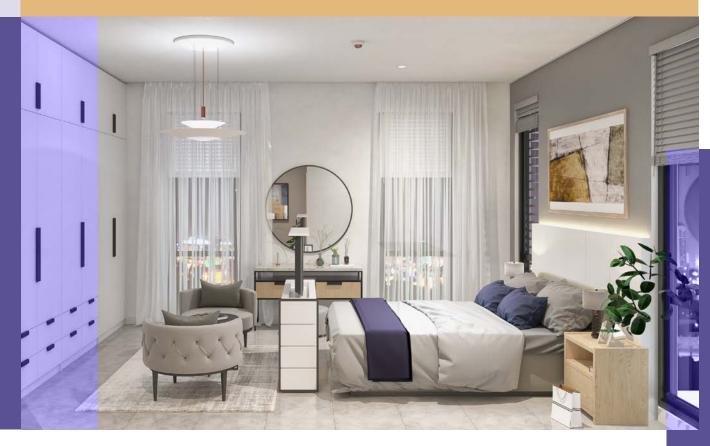

### Bedrooms

#### Uninterrupted rest and seclusion

Comfort and seclusion meet in a private haven where every inch of space is put to use. Carefully integrated wall closets maximise open area, while ducted central AC replaces wall-mounted split units for cleaner lines, reduced noise and lower utility bills. Sound-resistant walls shield you from the bustle of family life, while unobtrusive smoke detectors provide additional peace of mind. Lighting and AC controls are placed next to the bed for easy access. Here is where rest is enjoyed uninterrupted.