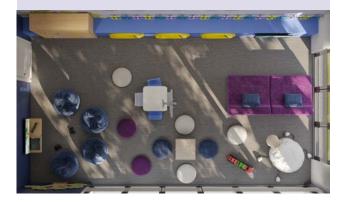

Rooftop community area/

Kids' room

### Hours of stimulating play

The kids' room is dedicated to the community's youngest members, with colourful tables, seating areas, shelves and games designed for hours of stimulating fun.