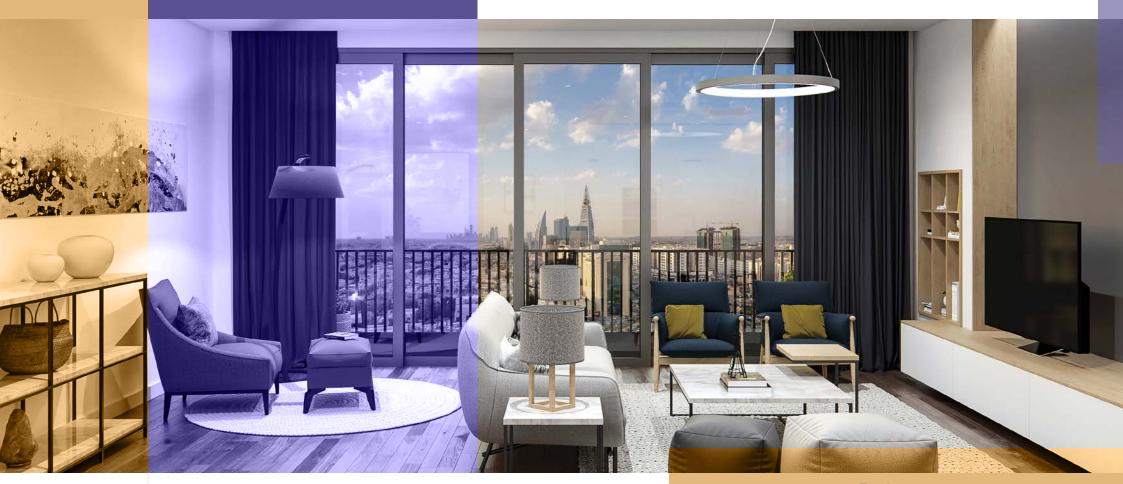

### Your living room

#### Space for life

Your living area is the centrepiece of family life. Large windows let in natural light, while high ceilings create airiness. It is your hub for socialising and family time, or a restful haven late in the evenings. Your dining area is contemporary and smart, with table included, and opens out towards a fully-equipped kitchen. Here is ample space to be yourself, be gregarious in company, or bond with your family.