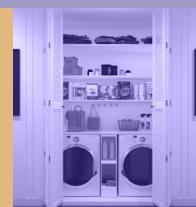

### Laundry room

### Maid's room

#### Towards clean design

A dedicated well-ventilated laundry room keeps heavy appliances away from living areas. Washer and drier units fit seamlessly into a specially-designed wall closet, with additional spaces for storing your laundry and cleaning supplies.