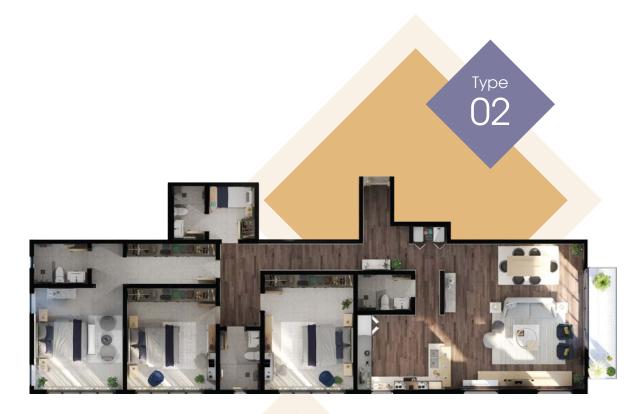

### Well-appointed 2 & 3 bedroom apartments

#### 2-bedroom layout

Designed for dynamic couples and small families, with smart design that amplifies living space and puts conveniences close to hand. A generous living area flows seamlessly towards private sleeping quarters. Large windows let in natural light, and the apartment's contours make the most of available space. Quality finishings, amenities and kitchen appliances come as standard.