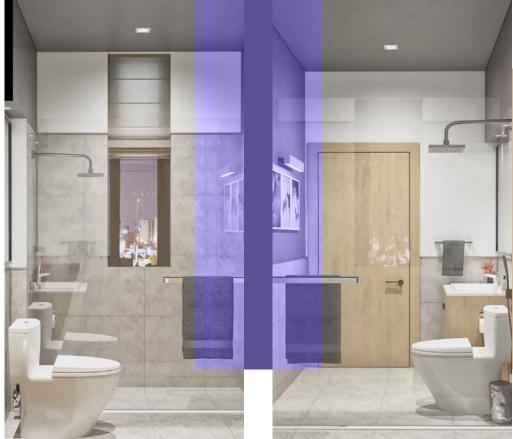

### Bathrooms

#### Excellence in compact design

Secluded, well-designed, and finished to global standards. State of the art tiling and waterproofing increases longevity and reduces maintenance, while all finishings are sourced from brands recognised for their quality, aesthetics and endurance. All toilets come with contemporary stand-up showers, with mixer taps for the perfect water temperature. The carefully-installed instant water heaters hidden in the ceiling are designed for years of maintenance-free operation.