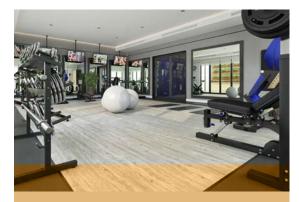

Rooftop community area/

Gymnasium

#### A Space for Well-being

A well-equipped gymnasium comes with a selection of state of the art resistance machines, treadmills and stationary bikes and free weights. Intuitive layouts with natural light maximise well-being and create space for enjoyable group workouts.