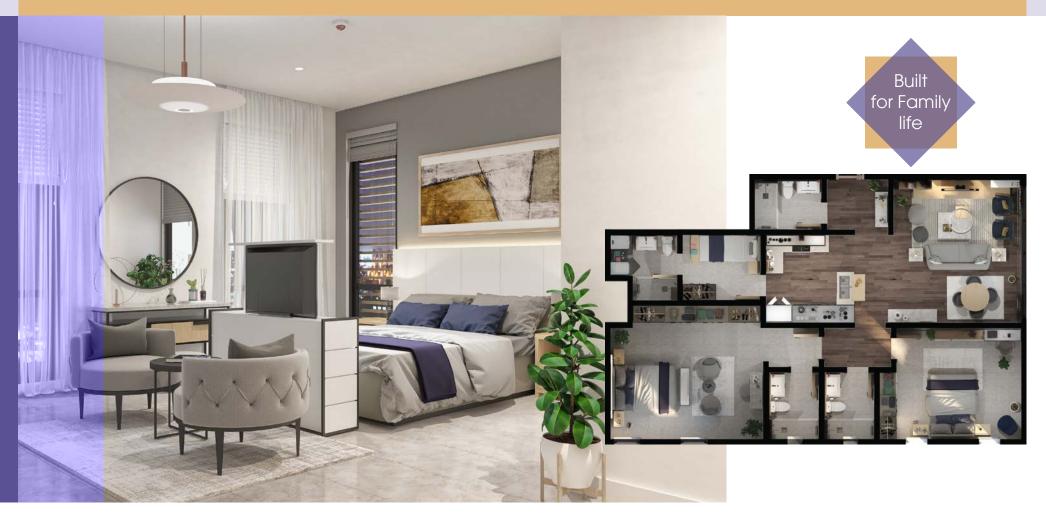

### Well-appointed 2 & 3 bedroom apartments

#### 2-bedroom layout

Designed for dynamic couples and small families, with smart design that amplifies living space and puts conveniences close to hand. A generous living area flows seamlessly towards private sleeping quarters. Large windows let in natural light, and the apartment's contours make the most of available space. Quality finishings, amenities and kitchen appliances come as standard.

#### 3-bedroom layout

A home to grow into for small families, where a spacious central living room leads the way to three generous bedrooms. Exceptional design amplifies space and make room for life, giving families the ideal combination of accessibility, location, smart design and independent lifestyle. The living and kitchen areas are inviting and open, with natural light, while the bedrooms offer seclusion and privacy down a corridor.