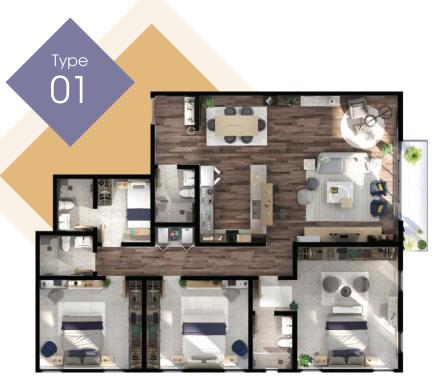

### Well-appointed 2 & 3 bedroom apartments

#### 3-bedroom layout

A home to grow into for small families, where a spacious central living room leads the way to three generous bedrooms. Exceptional design amplifies space and make room for life, giving families the ideal combination of accessibility, location, smart design and independent lifestyle. The living and kitchen areas are inviting and open, with natural light, while the bedrooms offer seclusion and privacy down a corridor.