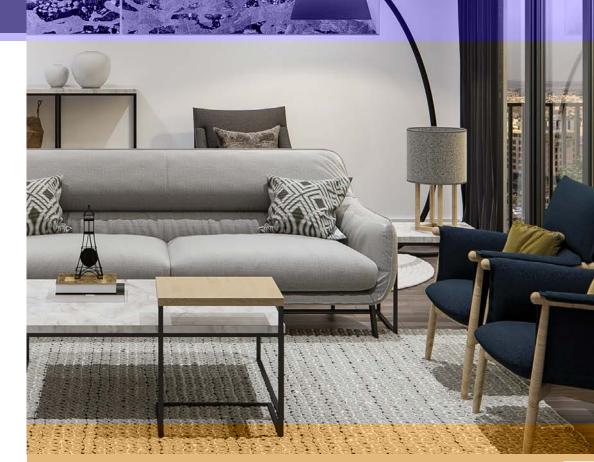

### Your living room

#### Space for life

Your living area is the centrepiece of family life. Large windows let in natural light, while high ceilings create airiness. It is your hub for socialising and family time, or a restful haven late in the evenings. Your dining area is contemporary and smart, with table included, and opens out towards a fully-equipped kitchen. Here is ample space to be yourself, be gregarious in company, or bond with your family.