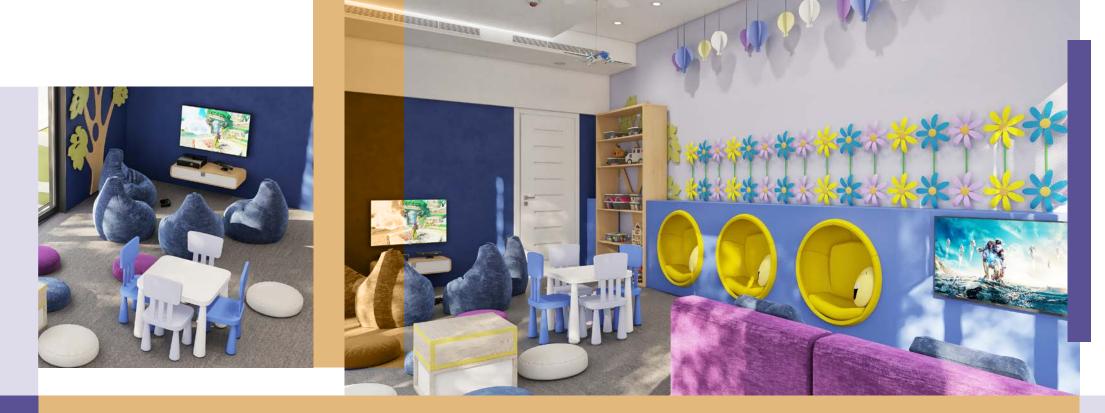

Rooftop community area/

Kids' room

### Hours of stimulating play

The kids' room is dedicated to the community's youngest members, with colourful tables, seating areas, shelves and games designed for hours of stimulating fun.