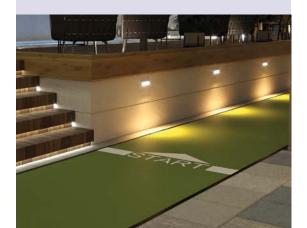

## Jogging Track

#### Open Air Exercise

Innovation is built into **LaRA**'s DNA. In a first for Saudi Arabia, we're introducing a non-slip rubberised jogging track running around the roof, with distance markings to track progress. The track follows the contours of the roof to maximise track length, and allows tenants to clock up the miles without having to go far.