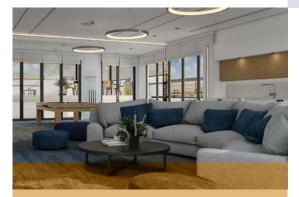

### Your living room

#### Space for life

Your living area is the centrepiece of family life. Large windows let in natural light, while high ceilings create airiness. It is your hub for socialising and family time, or a restful haven late in the evenings. Your dining area is contemporary and smart, with table included, and opens out towards a fully-equipped kitchen. Here is ample space to be yourself, be gregarious in company, or bond with your family.