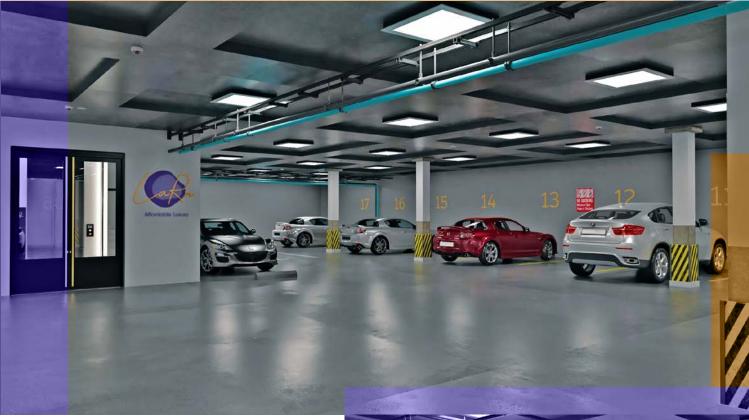

### Parking facilities

#### Covered basement carpark

Your low-rise **LaRa** community comes with a basement carpark. Two parking bays are allocated for every apartment in the building to maximise tenant convenience.