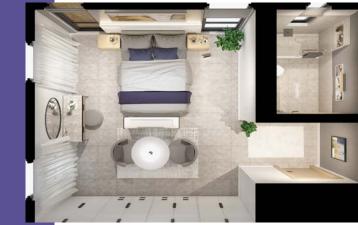

### Well-appointed 2 & 3 bedroom apartments

#### 2-bedroom layout

Designed for dynamic couples and small families, with smart design that amplifies living space and puts conveniences close to hand. A generous living area flows seamlessly towards private sleeping quarters. Large windows let in natural light, and the apartment's contours make the most of available space. Quality finishings, amenities and kitchen appliances come as standard.

#### 3-bedroom layout

A home to grow into for small families, where a spacious central living room leads the way to three generous bedrooms. Exceptional design amplifies space and make room for life, giving families the ideal combination of accessibility, location, smart design and independent lifestyle. The living and kitchen areas are inviting and open, with natural light, while the bedrooms offer seclusion and privacy down a corridor.