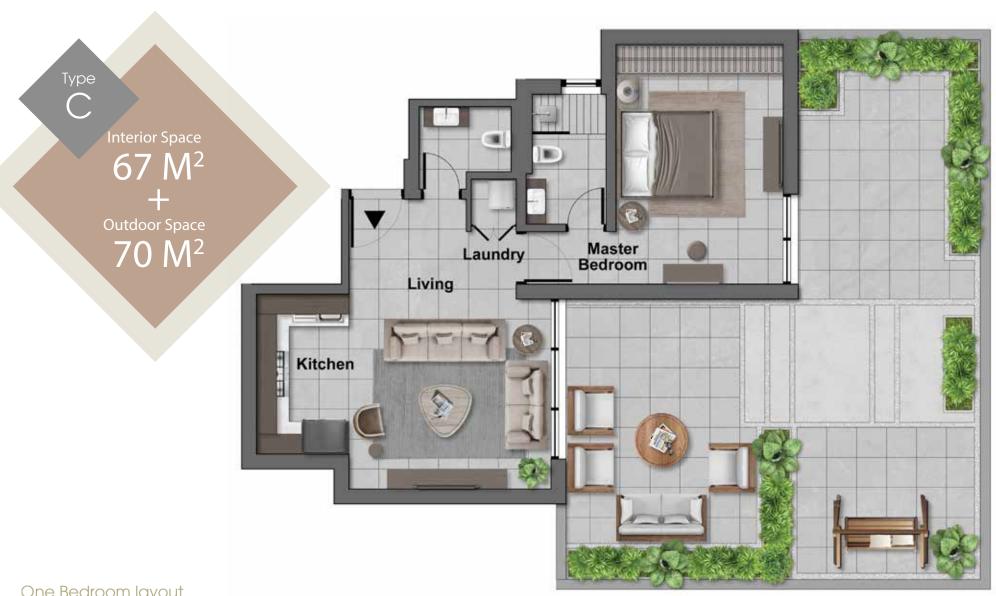

### One Bedroom layout

LaRa one-bedroom apartment are ideal for single person or a couples. Keeping luxury and comfort in mind, these units are designed to serve your living needs and beyond. All units are located on the roof top with an open roof terrace for outdoor activities.