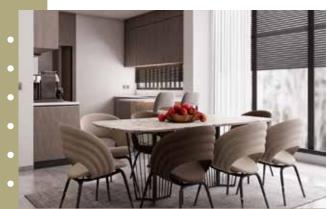

# Kitchen

### Carefully designed around your needs

Every **LaRa** kitchen follows a smart layout that shadows your needs. Shelves and cabinets are easily accessible. Your kitchen comes pre-installed with appliances, including a large vertical double-door refrigerator and freezer.