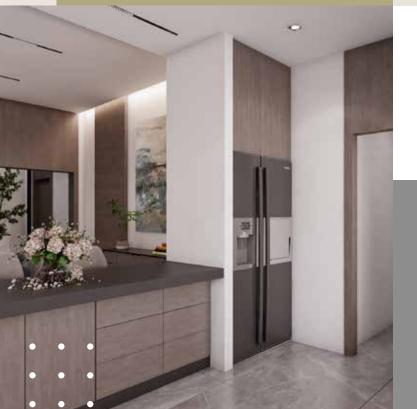

# Kitchen

### Carefully designed around your needs

Every **LaRa** kitchen follows a smart layout that shadows your needs. Shelves and cabinets are easily accessible. Your kitchen comes pre-installed with appliances, including a large vertical double-door refrigerator and freezer.