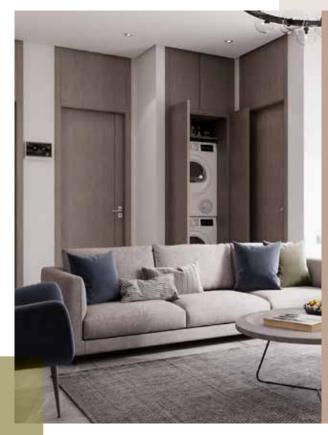

# Your Living Room

### Space for life

Your living area is the centerpiece of family life. Large windows let in natural light, while high ceilings create airiness. It is your hub for socializing and family time. Spacious to make you and your family enjoy all day living.

# Laundry Room

### Towards clean design

A dedicated well-ventilated laundry room keeps heavy appliances away from living areas. Washer and drier units fit seamlessly into a specially-designed wall closet.