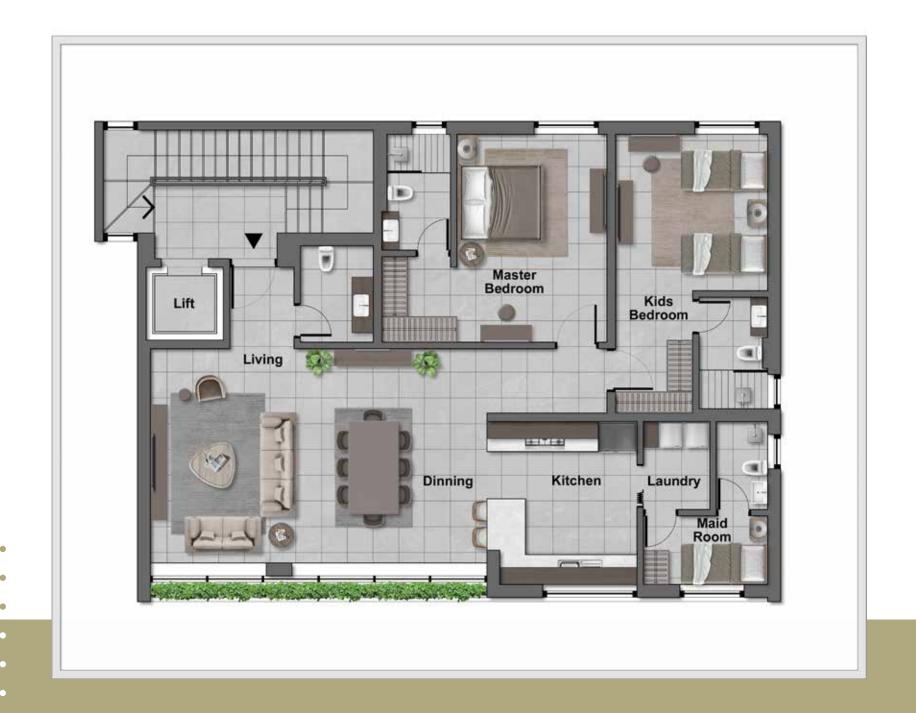

Designed for dynamic couples and small families, with smart design that amplifies living space and puts conveniences close to hand. A generous living area flows seamlessly towards private sleeping quarters. Large windows let in natural light, and the apartment's contours make the most of available space.

### Space for life

Your comfortable living space is **LaRa's** focus to family life. Large windows let in natural light that provide life to the space. Your dining area is contemporary and opens out towards the kitchen. Here is ample space to bond with your family.

# Master Bedroom

Sound-resistant walls shield you from the bustle of family life, while unobtrusive smoke detectors provide additional peace of mind. Lighting and AC controls are placed next to the bed for easy access. Here is where rest is enjoyed uninterrupted.

### Cheerful children's room

Carefully designed to provide relaxing space to kids and guest. Smart wall closets designed to accommodate all requirement. Comfortable rooms are judged by being equipped with latest smart design and services.

### Carefully designed around your needs

Every **LaRa** kitchen follows a smart layout, sourced from high-quality kitchen designers. Clean contemporary lines create openness and space. Heat detectors and professional ventilations provide an additional layer of security and safety.

### Towards clean design

A dedicated well-ventilated laundry room keeps heavy appliances away from living areas. Washer and drier units fit seamlessly into a specially-designed wall closet

### Comfortable maid's quarters

A separate maid's room with its own in suite bathroom creates comfortable living quarters for hired help. Smart design creates generous room for daily tasks such as ironing.