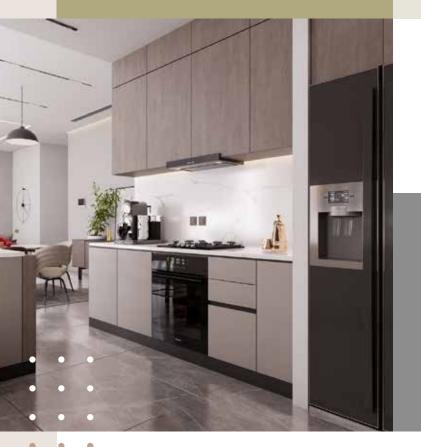

# Kitchen

### Carefully designed around your needs

Every **LaRa** kitchen follows a smart layout that shadows your needs. Shelves and cabinets are easily accessible. Your kitchen comes pre-installed with appliances, including a large vertical double-door refrigerator and freezer.