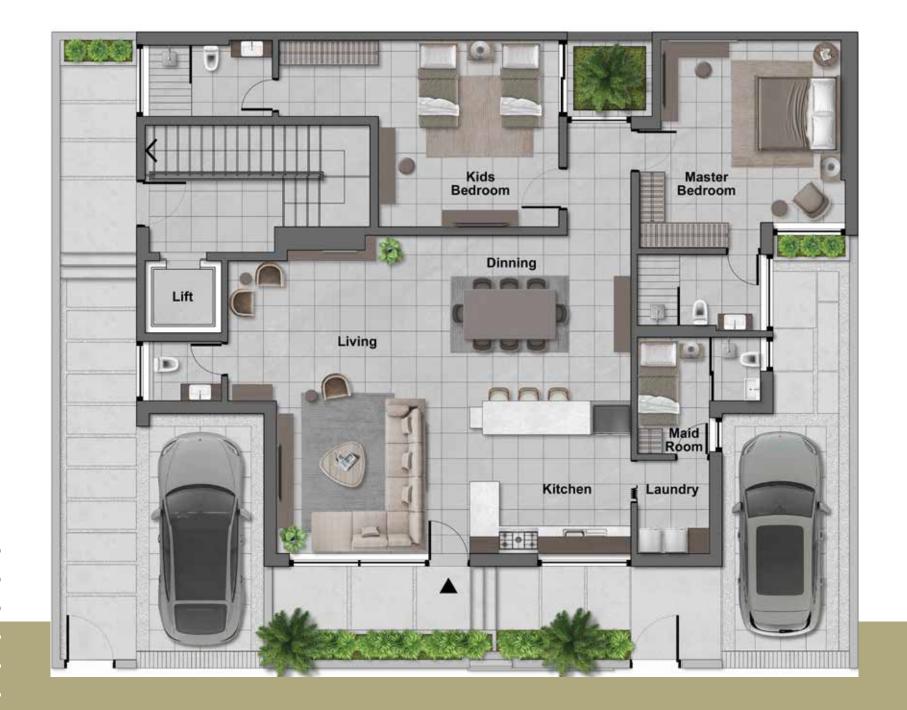

Ground Floor

# Walkthrough

Step through the doors of a **LaRa** low-rise community and see how we're redefining affordable luxury for young families in Saudi Arabia.

### Space for life

Your living area is the centerpiece of family life. Large windows let in natural light, while high ceilings create airiness. It is your hub for socializing and family time. Spacious to make you and your family enjoy all day living.

# Master Bedroom

Comfort and seclusion meet in a private haven where every inch of space is put to use. Carefully integrated wall closets maximize open area, while AC split units for cleaner lines, reduced noise and lower utility bills.

# Kids Bedroom

Comfort and safely are always **LaRa** priority for kids. Rooms are designed to accommodate all kids and guest requirement equally. In suite toilet make them luxury to enjoy a good night sleep. It is really **LaRa** style.

### Carefully designed around your needs

Every **LaRa** kitchen follows a smart layout that shadows your needs. Shelves and cabinets are easily accessible. Your kitchen comes pre-installed with appliances, including a large vertical double-door refrigerator and freezer.

### Towards clean design

A dedicated well-ventilated laundry room keeps heavy appliances away from living areas. Washer and drier units fit seamlessly into a specially-designed wall closet.

### Comfortable maid's quarters

A separate maid's room with its own in suite bathroom creates comfortable living quarters for hired help. Smart design creates generous room for daily tasks such as ironing.