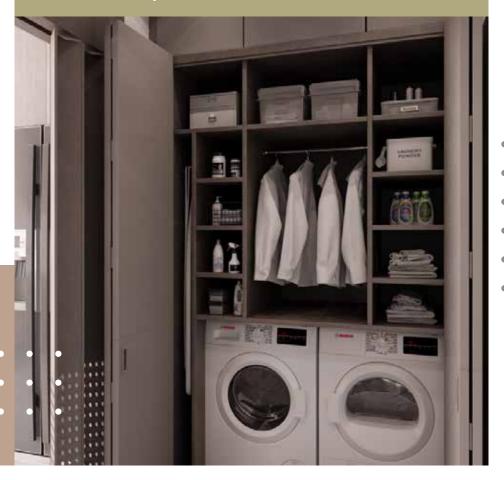

# Laundry Room

### Towards clean design

A dedicated well-ventilated laundry room keeps heavy appliances away from living areas. Washer and drier units fit seamlessly into a specially-designed wall closet.