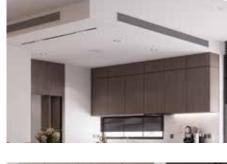

# Kitchen

### Carefully designed around your needs

Every **LaRa** kitchen follows a smart layout that shadows your needs. Shelves and cabinets are easily accessible. Your kitchen comes pre-installed with appliances, including a large vertical double-door refrigerator and freezer.