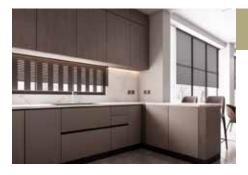

# Kitchen

### Carefully designed around your needs

Every **LaRa** kitchen follows a smart layout that shadows your needs. Shelves and cabinets are easily accessible. Your kitchen comes pre-installed with appliances, including a large vertical double-door refrigerator and freezer.