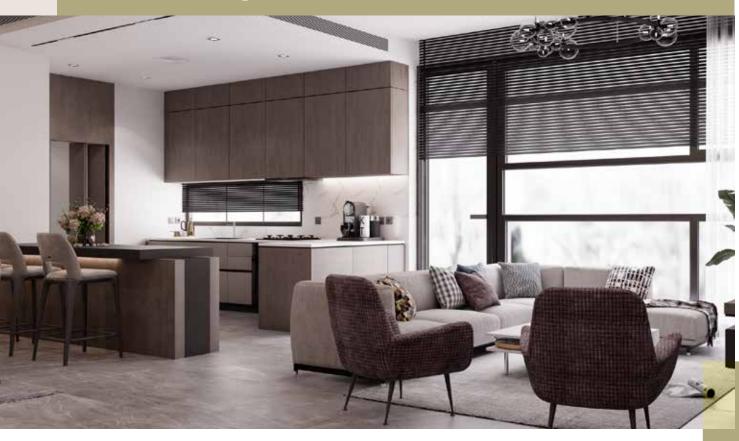

# Your Living Room

### Space for life

Your living area is the centerpiece of family life. Large windows let in natural light, while high ceilings create airiness. It is your hub for socializing and family time. Spacious to make you and your family enjoy all day living.