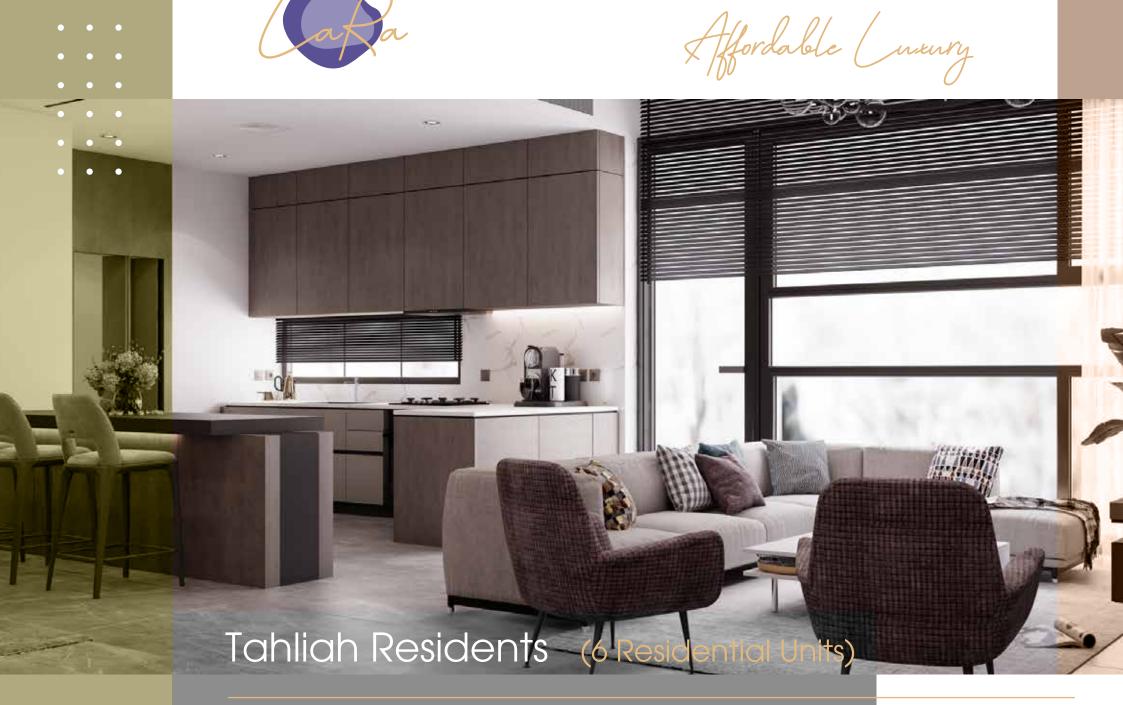

# Kitchen

### Carefully designed around your needs

Every **LaRa** kitchen follows a smart layout that shadows your needs. Shelves and cabinets are easily accessible. Your kitchen comes pre-installed with appliances, including a large vertical double-door refrigerator and freezer.