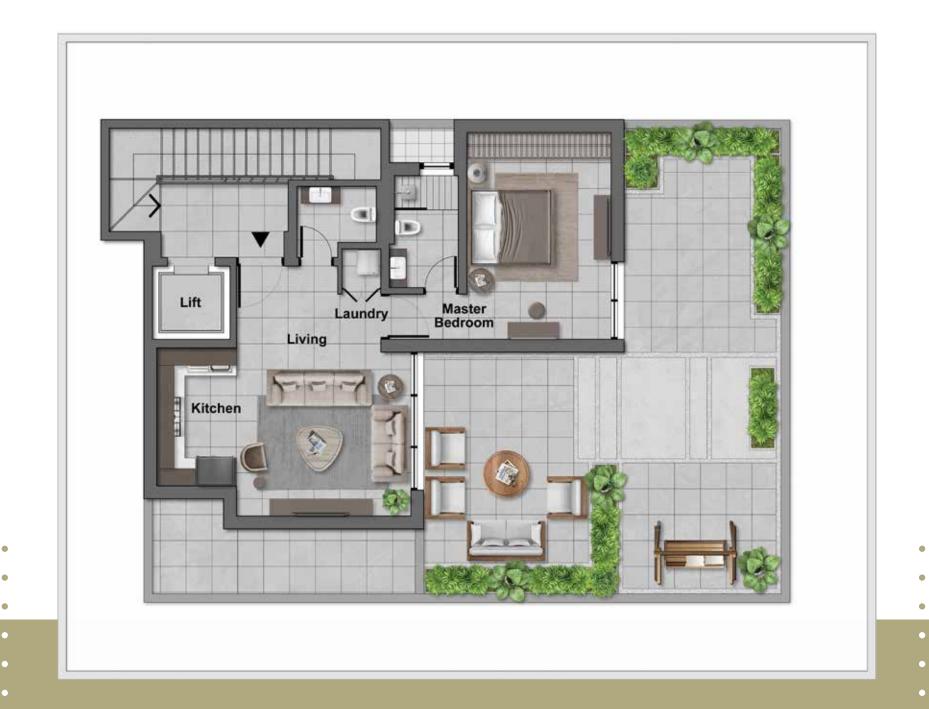

Ground Floor

# Your Living Room

### Space for life

Your living area is the centerpiece of family life. Large windows let in natural light, while high ceilings create airiness. It is your hub for socializing and family time. Spacious to make you and your family enjoy all day living.

# Master Bedroom

Comfort and seclusion meet in a private haven where every inch of space is put to use. Carefully integrated wall closets maximize open area, while AC split units for cleaner lines, reduced noise and lower utility bills.

# Laundry Room

### Towards clean design

A dedicated well-ventilated laundry room keeps heavy appliances away from living areas. Washer and drier units fit seamlessly into a specially-designed wall closet.

# Kitchen

### Carefully designed around your needs

Every **LaRa** kitchen follows a smart layout that shadows your needs. Shelves and cabinets are easily accessible. Your kitchen comes pre-installed with appliances, including a large vertical double-door refrigerator and freezer.

# Maid's Room

### Comfortable maid's quarters

A separate maid's room with its own in suite bathroom creates comfortable living quarters for hired help. Smart design creates generous room for daily tasks such as ironing.