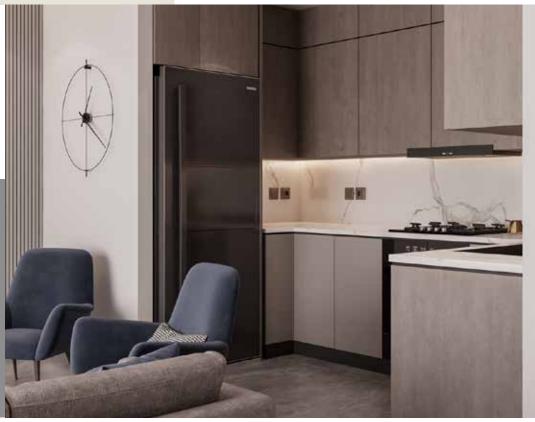

# Kitchen

### Carefully designed around your needs

Every **LaRa** kitchen follows a smart layout that shadows your needs. Shelves and cabinets are easily accessible. Your kitchen comes pre-installed with appliances, including a large vertical double-door refrigerator and freezer.