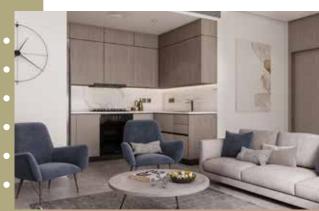

# Your Living Room

### Space for life

Your comfortable living space is **LaRa's** focus to family life. Large windows let in natural light that provide life to the space. Your dining area is contemporary and opens out towards the kitchen. Here is ample space to bond with your family.

# Kitchen

### Carefully designed around your needs

Every **LaRa** kitchen follows a smart layout that shadows your needs. Shelves and cabinets are easily accessible. Your kitchen comes pre-installed with appliances, including a large vertical double-door refrigerator and freezer.