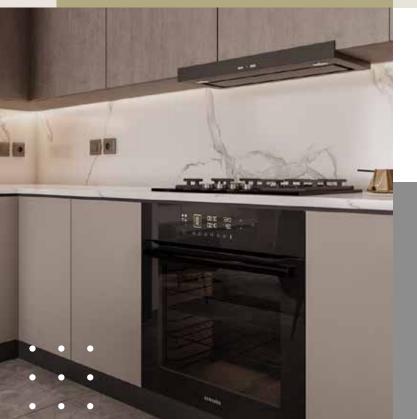

### Carefully designed around your needs

Every **LaRa** kitchen follows a smart layout that shadows your needs. Shelves and cabinets are easily accessible. Your kitchen comes pre-installed with appliances, including a large vertical double-door refrigerator and freezer.