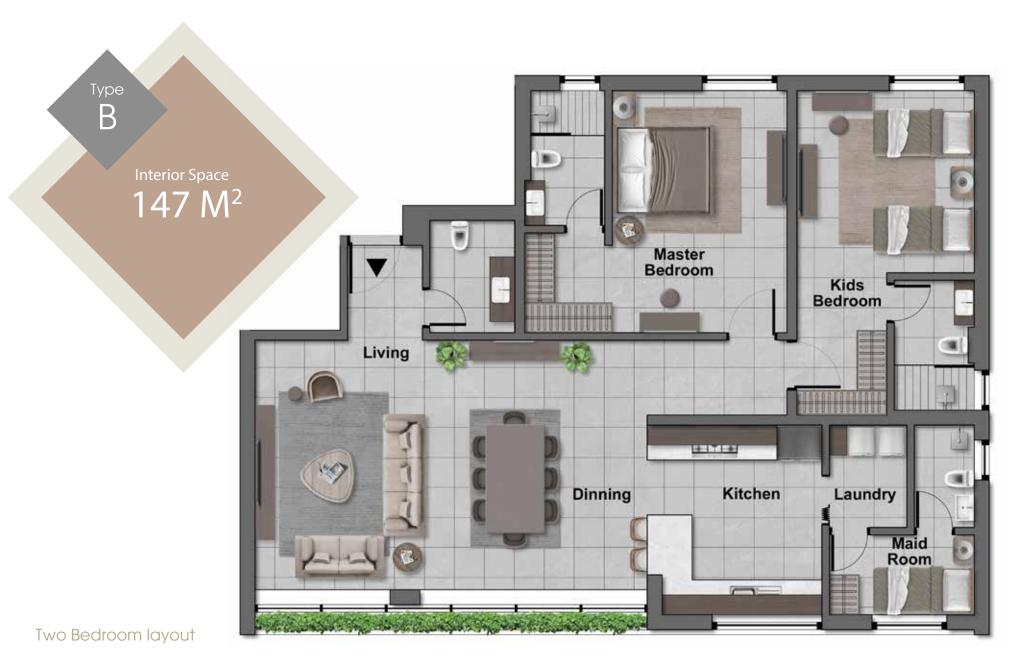

Designed for dynamic couples and small families, with smart design that amplifies living space and puts conveniences close to hand. A generous living area flows seamlessly towards private sleeping quarters. Large windows let in natural light, and the apartment's contours make the most of available space.