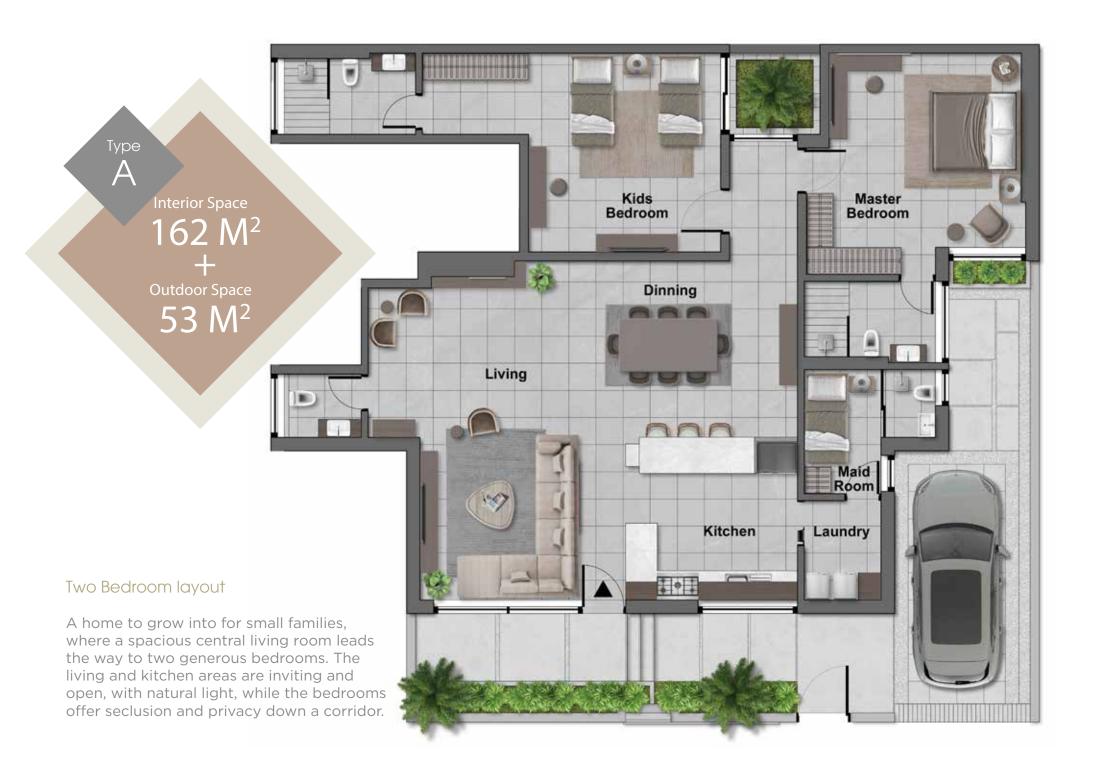

Designed for dynamic couples and small families, with smart design that amplifies living space and puts conveniences close to hand. A generous living area flows seamlessly towards private sleeping quarters. Large windows let in natural light, and the apartment's contours make the most of available space.