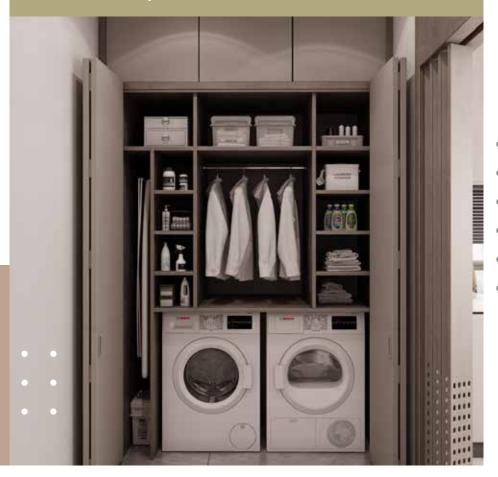

# Laundry Room

### Towards clean design

A dedicated well-ventilated laundry room keeps heavy appliances away from living areas. Washer and drier units fit seamlessly into a specially-designed wall closet.