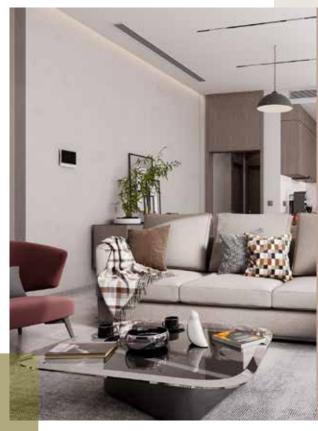

# Your Living Room

### Space for life

Your living area is the centerpiece of family life. Large windows let in natural light, while high ceilings create airiness. It is your hub for socializing and family time. Spacious to make you and your family enjoy all day living.