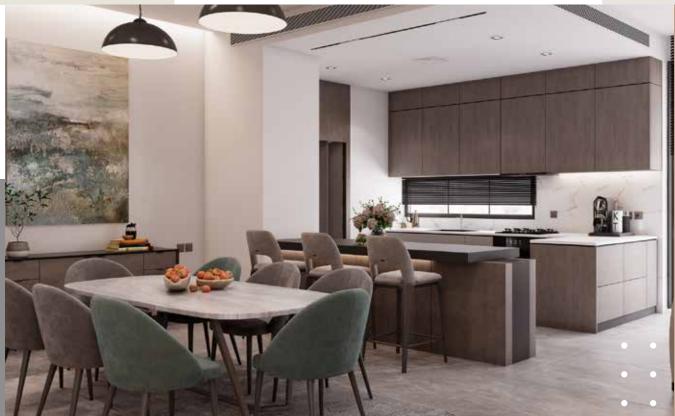

# Kitchen

### Carefully designed around your needs

Every **LaRa** kitchen follows a smart layout that shadows your needs. Shelves and cabinets are easily accessible. Your kitchen comes pre-installed with appliances, including a large vertical double-door refrigerator and freezer.