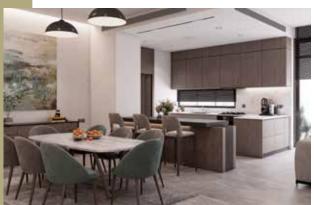

# Kitchen

### Carefully designed around your needs

Every **LaRa** kitchen follows a smart layout that shadows your needs. Shelves and cabinets are easily accessible. Your kitchen comes pre-installed with appliances, including a large vertical double-door refrigerator and freezer.