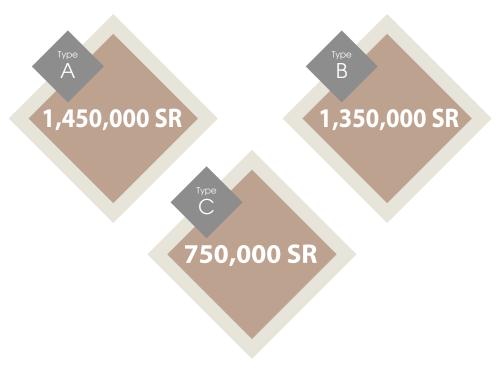

# Payment Schedule

| No. | Payments     | Construction Completion |
|-----|--------------|-------------------------|
| 1   | 20%          | 0%                      |
| 2   | 10%          | 20%                     |
| 3   | 10%          | 40%                     |
| 4   | 20%          | 60%                     |
| 5   | 20%          | 80%                     |
| 6   | 15%          | 90%                     |
| 7   | 5%*          | 100%                    |
|     | *On delivery |                         |